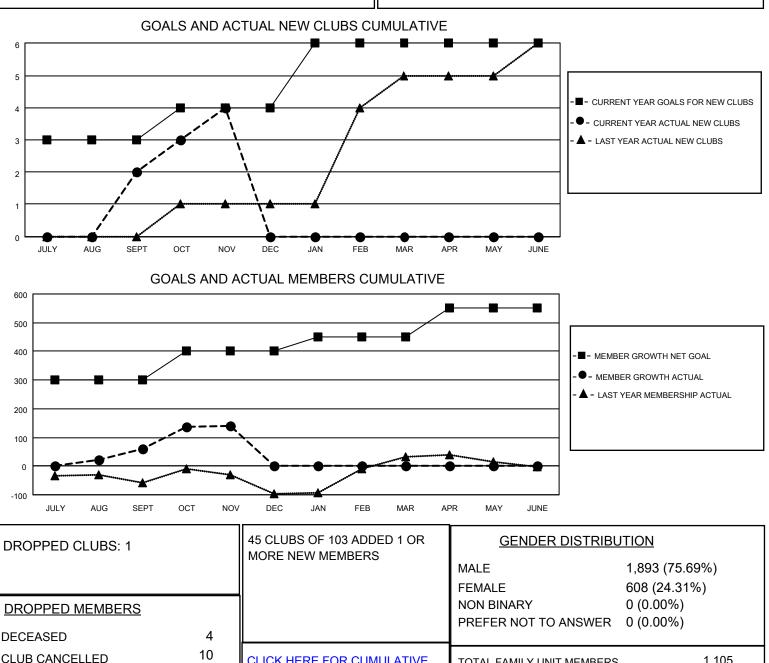

## LOCATION REP OF SRI LANKA

District 306 A2

Results as of: 11/30/2022

| Clubs                 |               |           |               | Members               |                        |                         |                                                    |
|-----------------------|---------------|-----------|---------------|-----------------------|------------------------|-------------------------|----------------------------------------------------|
| RESULTS FOR 2022-2023 |               |           |               | RESULTS FOR 2022-2023 |                        |                         |                                                    |
| QUARTER               | NEW CLUB GOAL | NEW CLUBS | DROPPED CLUBS | QUARTER               | BER GROWTH NET<br>GOAL | MEMBER GROWTH<br>ACTUAL | DROPPED<br>MEMBERS ACTUAL<br>(including transfers) |
| JULY/AUG/SEPT         | 3             | 2         | 1             | JULY/AUG/SEPT         | 300                    | 113                     | 52                                                 |
| OCT/NOV/DEC           | 1             | 2         | 0             | OCT/NOV/DEC           | 100                    | 150                     | 63                                                 |
| JAN/FEB/MAR           | 2             | 0         | 0             | JAN/FEB/MAR           | 50                     | 0                       | 0                                                  |
| APR/MAY/JUNE          | 0             | 0         | 0             | APR/MAY/JUNE          | 100                    | 0                       | 0                                                  |